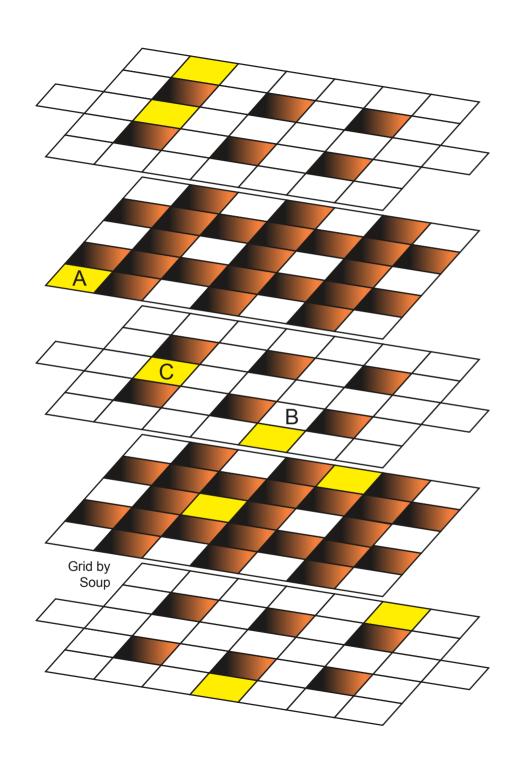

## November 2023 Soup

Clues are listed in alphabetical order of their solutions, which should be fitted into the grid jigsaw-wise wherever they will go.

Solutions may read across, back, towards, away, up or down but there are no snakes. Each letter of the alphabet is used to start at least one solution; where two or more solutions begin with the same letter, they start from the same square in the grid.

Letters in the yellow squares can be an agrammed to an appropriate word.

| Enter online at 3dcalendarpuzzles.co.uk/latest-puzzles or scan and email to calendarpuzzles@btinternet.com by midnight 30 November 2023 |
|-----------------------------------------------------------------------------------------------------------------------------------------|
| Name:                                                                                                                                   |
| Email:                                                                                                                                  |
| Optional:<br>Yellow highlights (9):                                                                                                     |