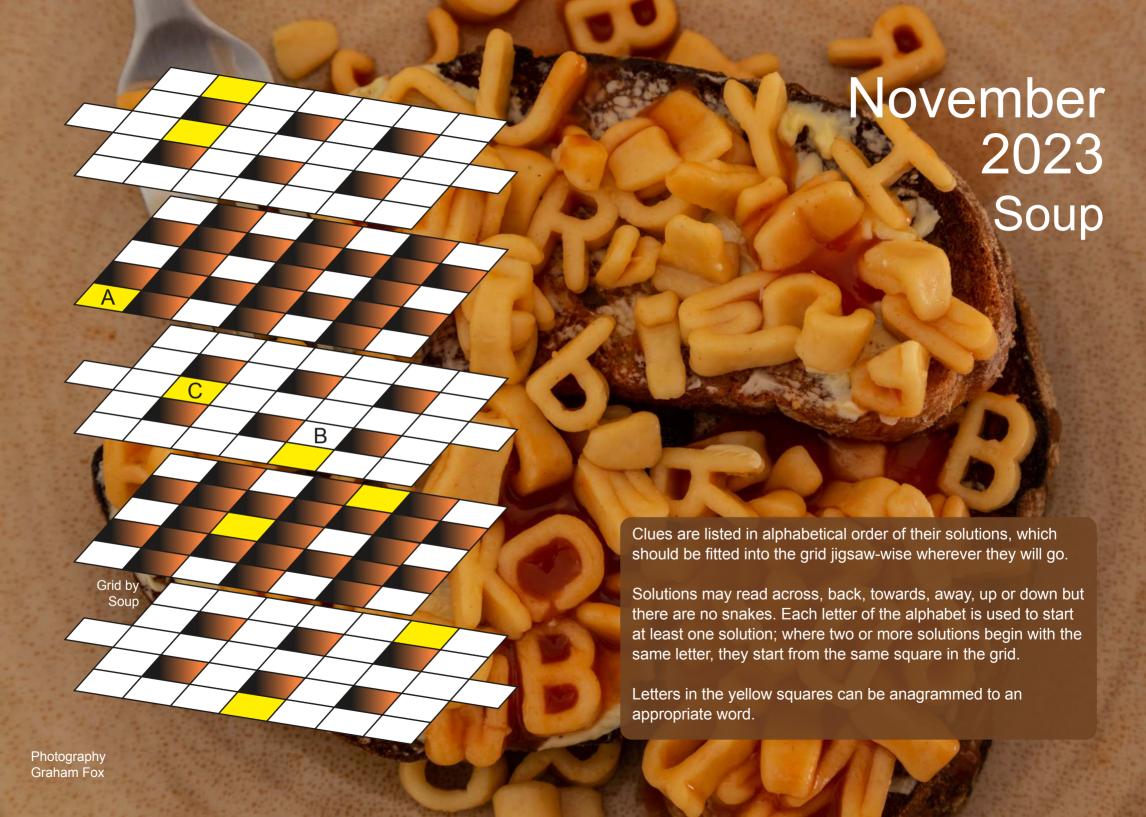

## November 2023 Soup

Clues are listed in alphabetical order of their solutions, which should be fitted into the grid jigsaw-wise wherever they will go.

Solutions may read across, back, towards, away, up or down but there are no snakes. Each letter of the alphabet is used to start at least one solution; where two or more solutions begin with the same letter, they start from the same square in the grid.

Letters in the yellow squares can be an agrammed to an appropriate word.

| Enter online at 3dcalendarpuzzles.co.uk/latest-puzzles or scan and email to calendarpuzzles@btinternet.com by midnight 30 November 2023 |
|-----------------------------------------------------------------------------------------------------------------------------------------|
| Name:                                                                                                                                   |
| Email:                                                                                                                                  |
| Optional:<br>Yellow highlights (9):                                                                                                     |