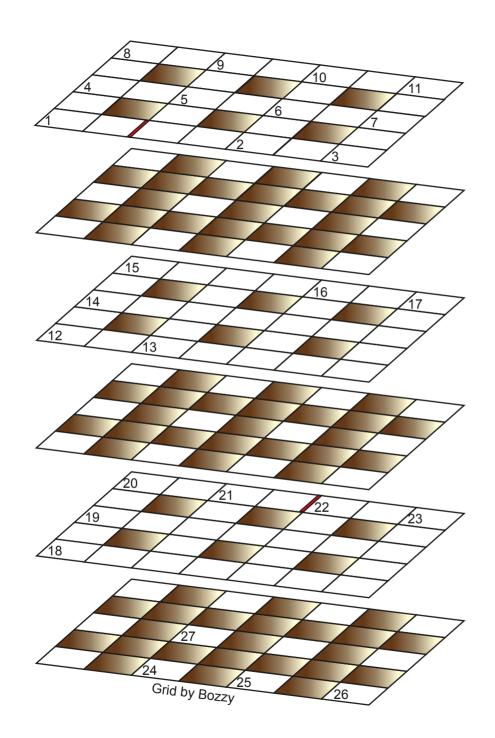

## October 2024 Enigmatist

This puzzle commemorates an event whose name appears unclued in the grid. Both clues and solutions include many varieties of a thematic substance, and versions of a thematic word which traditionally accompanies its use. A suitable and rhyming name for the puzzle (5,3,6) based on these thematic items must be submitted with your entry.

Clues are presented in alphabetical order of their solutions.

| Enter online at 3dcalendarpuzzles.co.uk/latest-puzzles or scan and email to calpuz3Dentries@gmail.com by midnight 31 October 2024. |
|------------------------------------------------------------------------------------------------------------------------------------|
| Name:                                                                                                                              |
| Email:                                                                                                                             |
| Suitable name for puzzle (5,3,6):                                                                                                  |
|                                                                                                                                    |