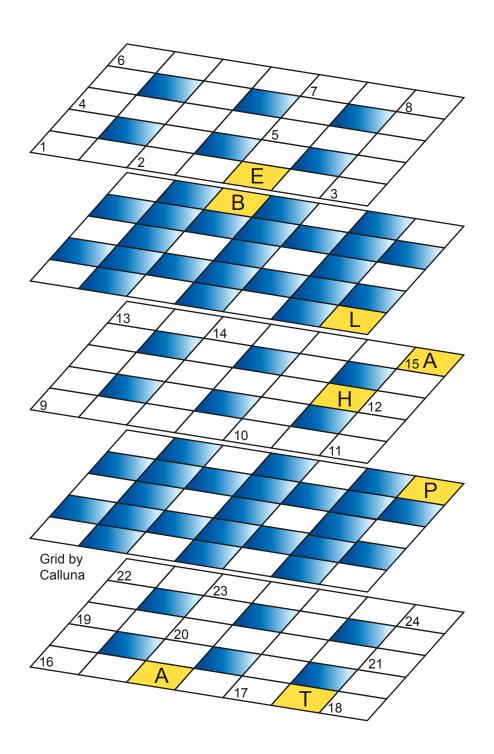

## December 2024 Vlad Calluna

In this puzzle the ALPHABET plays an important role. Clues are presented in alphabetical order of their solutions. Once the grid is filled, the absence of two items will become evident, and you must make up this deficit by supplying those items together with your entry.