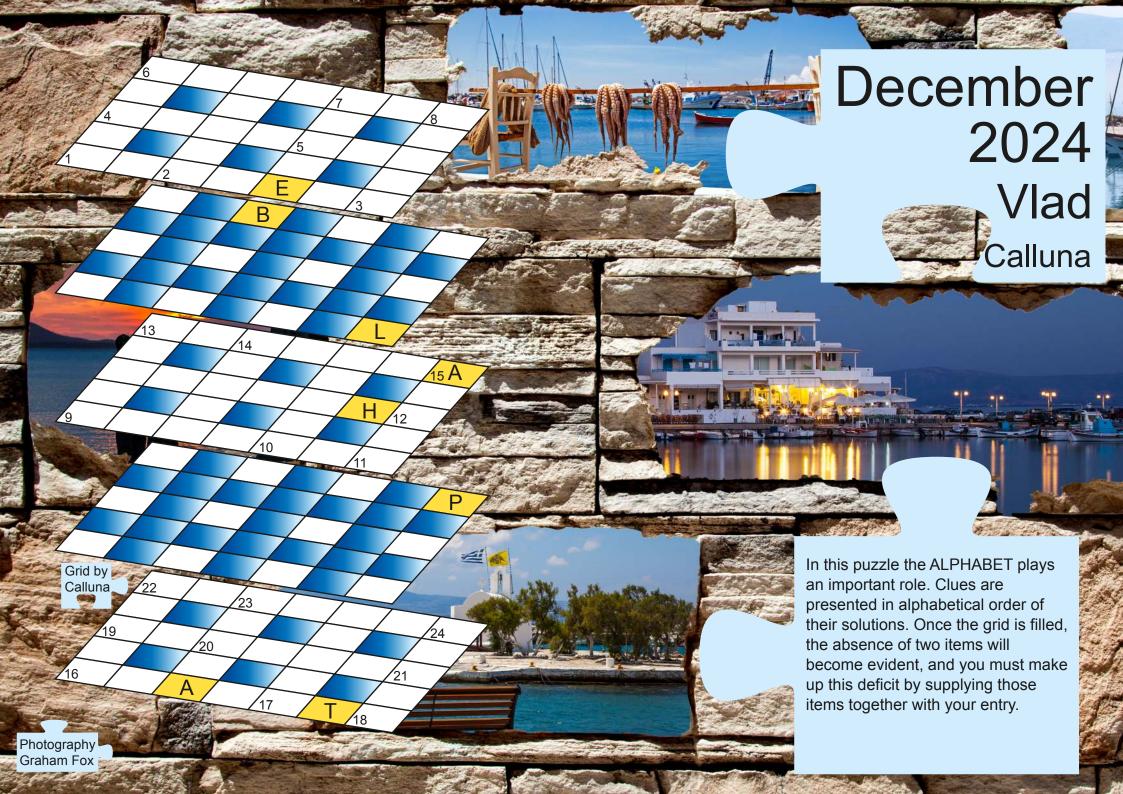

## December 2024 Vlad Calluna

In this puzzle the ALPHABET plays an important role. Clues are presented in alphabetical order of their solutions. Once the grid is filled, the absence of two items will become evident, and you must make up this deficit by supplying those items together with your entry.